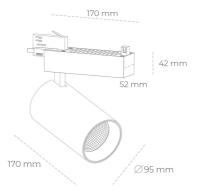

## Spotlight LED

Track mounted LED spotlight. Aluminium housing. Ceiling base installation possible. Available in white, black and grey. Any RAL palette colour available on enquiry. Reflector beams available: 15° 30° and 45°. Maximum power is 30W

## LUMINAIRE

Weight 1,33 [kg]

Protection rating IP, IK, class IP 20, IK 3,

Luminaire colour WHITE

Cover Glass

Operating voltage 220-240V 50-60Hz

Note: All data are typical values. Tolerance of measurements +/-10% System features may change with product improvements due to technical advances.