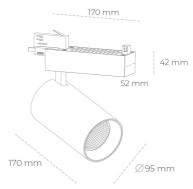

## LUMINAIRE

Weight 1,33 [kg]

Protection rating IP , IK , class IP 20, IK 3,

Luminaire colour WHITE

Cover Glass

Operating voltage 220-240V 50-60Hz

Note: All data are typical values. Tolerance of measurements +/-10% System features may change with product improvements due to technical advances.