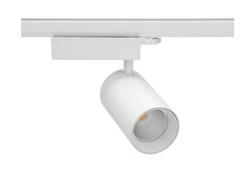

## Spotlight LED

Track mounted LED spotlight. Aluminium housing. Ceiling base installation possible. Available in white, black and grey. Any RAL palette colour available on enquiry. Reflector beams available: 15° 30° and 45°. Maximum power is 30W

## LUMINAIRE

Weight 1,33 [kg]

Protection rating IP , IK , class IP 20, IK 3,

Luminaire colour WHITE

Cover Glass

Operating voltage 220-240V 50-60Hz

Note: All data are typical values. Tolerance of measurements +/-10% System features may change with product improvements due to technical advances.