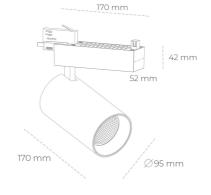

## Spotlight LED

Track mounted LED spotlight. Aluminium housing. Ceiling base installation possible. Available in white, black and grey. Any RAL palette colour available on enquiry. Reflector beams available: 15° 30° and 45°. Maximum power is 30W

CRI

| Weight                            | 1,33 [kg]        |
|-----------------------------------|------------------|
| Protection rating IP , IK , class | IP 20, IK 3,     |
| Luminaire colour                  | WHITE            |
| Cover                             | Glass            |
| Operating voltage                 | 220-240V 50-60Hz |
|                                   |                  |