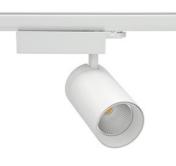

## Spotlight LED

Track mounted LED spotlight. Aluminium housing. Ceiling base installation possible. Available in white, black and grey. Any RAL palette colour available on enquiry. Reflector beams available: 15° 30° and 45°. Maximum power is 30W