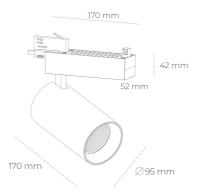

## Spotlight LED

Track mounted LED spotlight. Aluminium housing. Ceiling base installation possible. Available in white, black and grey. Any RAL palette colour available on enquiry. Reflector beams available: 15° 30° and 45°. Maximum power is 30W

## LUMINAIRE

Weight 1,33 [kg]

Protection rating IP , IK , class IP 20, IK 3,

Luminaire colour WHITE

Cover Glass

Operating voltage 220-240V 50-60Hz

Note: All data are typical values. Tolerance of measurements +/-10% System features may change with product improvements due to technical advances.