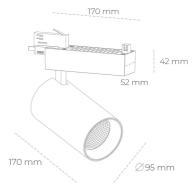

## Spotlight LED

Track mounted LED spotlight. Aluminium housing. Ceiling base installation possible. Available in white, black and grey. Any RAL palette colour available on enquiry. Reflector beams available: 15° 30° and 45°. Maximum power is 30W

## LUMINAIRE

Weight 1,33 [kg]

Protection rating IP , IK , class IP 20, IK 3,

Luminaire colour WHITE

Cover Glass

Operating voltage 220-240V 50-60Hz

Note: All data are typical values. Tolerance of measurements +/-10% System features may change with product improvements due to technical advances.