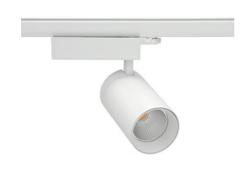

## Spotlight LED

Track mounted LED spotlight. Aluminium housing. Ceiling base installation possible. Available in white, black and grey. Any RAL palette colour available on enquiry. Reflector beams available: 15° 30° and 45°. Maximum power is 30W