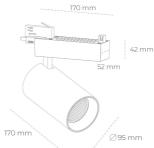

## LUMINAIRE

Weight 1.33 [kg]

Luminaire colour WHITE

Cover Glass

Protection rating IP, IK, class

Operating voltage 220-240V 50-

60Hz

IP 20, IK 3,

## **Spotlight LED**

Track mounted LED spotlight. Aluminium housing. Ceiling base installation possible. Available in white, black and grey. Any RAL palette colour available on enquiry. Reflector beams available: 15° 30° and 45°. Maximum power is 30W