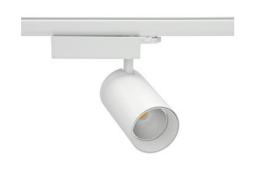

## Spotlight LED

Track mounted LED spotlight. Aluminium housing. Ceiling base installation possible. Available in white, black and grey. Any RAL palette colour available on enquiry. Reflector beams available: 15° 30° and 45°. Maximum power is 30W