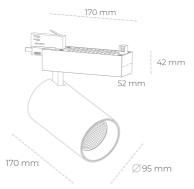

## Spotlight LED

Track mounted LED spotlight. Aluminium housing. Ceiling base installation possible. Available in white, black and grey. Any RAL palette colour available on enquiry. Reflector beams available: 15° 30° and 45°. Maximum power is 30W

## LUMINAIRE

Weight 1,33 [kg]

Protection rating IP , IK , class IP 20, IK 3,

Luminaire colour WHITE

Cover Glass

Operating voltage 220-240V 50-60Hz

Note: All data are typical values. Tolerance of measurements +/-10% System features may change with product improvements due to technical advances.