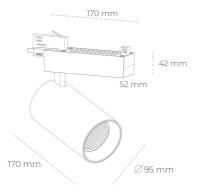

## LUMINAIRE

Weight 1,33 [kg]

Protection rating IP, IK, class IP 20, IK 3,

Luminaire colour WHITE

Cover Glass

Operating voltage 220-240V 50-60Hz

Note: All data are typical values. Tolerance of measurements +/-10% System features may change with product improvements due to technical advances.