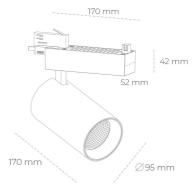

## LUMINAIRE

Weight 1,33 [kg]

Protection rating IP, IK, class IP 20, IK 3,

Luminaire colour WHITE

Cover Glass

Operating voltage 220-240V 50-60Hz

Note: All data are typical values. Tolerance of measurements +/-10% System features may change with product improvements due to technical advances.