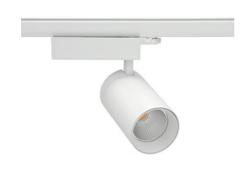

## Spotlight LED

Track mounted LED spotlight. Aluminium housing. Ceiling base installation possible. Available in white, black and grey. Any RAL palette colour available on enquiry. Reflector beams available: 15° 30° and 45°. Maximum power is 30W

## SPOTLIGHT SNIPER N 850 23W 30° WHITE | ON/OFF

Article number: N015-K0003-RF850-H7-N30-ZA02\_600-S4-###

| LED                  | СОВ        |
|----------------------|------------|
| Light colour         | 5000 [K]   |
| CRI                  | 80         |
| Led chip flux        | 3475 [lm]  |
| Luminous flux        | 2780 [lm]  |
| System power         | 23 [W]     |
| Luminaire Efficiency | 121 [lm/W] |
| Beam angle           | 30°        |
| Controller           | ON/OFF     |
| MacAdam              | 3 SDCM     |