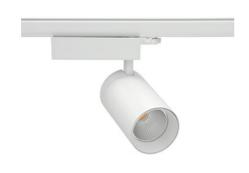

## SPOTLIGHT SNIPER N 850 19W 30° WHITE | ON/OFF

Article number: N015-K0003-RF850-H7-N30-ZA01\_500-S4-###

| LED                  | COB        |
|----------------------|------------|
| Light colour         | 5000 [K]   |
| CRI                  | 80         |
| Led chip flux        | 2895 [lm]  |
| Luminous flux        | 2316 [lm]  |
| System power         | 19 [W]     |
| Luminaire Efficiency | 122 [lm/W] |
| Beam angle           | 30°        |
| Controller           | ON/OFF     |
| MacAdam              | 3 SDCM     |

## Spotlight LED

Track mounted LED spotlight. Aluminium housing. Ceiling base installation possible. Available in white, black and grey. Any RAL palette colour available on enquiry. Reflector beams available: 15° 30° and 45°. Maximum power is 30W