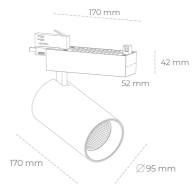

## LUMINAIRE

Weight 1,33 [kg]

Protection rating IP, IK, class IP 20, IK 3,

Luminaire colour WHITE

Cover Glass

Operating voltage 220-240V 50-60Hz

Note: All data are typical values. Tolerance of measurements +/-10% System features may change with product improvements due to technical advances.