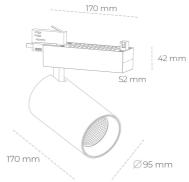

## Spotlight LED

Track mounted LED spotlight. Aluminium housing. Ceiling base installation possible. Available in white, black and grey. Any RAL palette colour available on enquiry. Reflector beams available: 15° 30° and 45°. Maximum power is 30W

## LUMINAIRE

Weight 1,33 [kg]

Protection rating IP , IK , class IP 20, IK 3,

Luminaire colour WHITE

Cover Glass

Operating voltage 220-240V 50-60Hz

Note: All data are typical values. Tolerance of measurements +/-10% System features may change with product improvements due to technical advances.