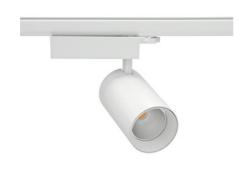

## Spotlight LED

Track mounted LED spotlight. Aluminium housing. Ceiling base installation possible. Available in white, black and grey. Any RAL palette colour available on enquiry. Reflector beams available: 15° 30° and 45°. Maximum power is 30W

## LUMINAIRE

Weight 1,33 [kg]

Protection rating IP , IK , class IP 20, IK 3,

Luminaire colour WHITE

Cover Glass

Operating voltage 220-240V 50-60Hz

Note: All data are typical values. Tolerance of measurements +/-10% System features may change with product improvements due to technical advances.