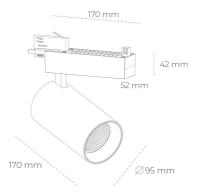

## Spotlight LED

Track mounted LED spotlight. Aluminium housing. Ceiling base installation possible. Available in white, black and grey. Any RAL palette colour available on enquiry. Reflector beams available: 15° 30° and 45°. Maximum power is 30W

## LUMINAIRE

Weight 1,33 [kg]

Protection rating IP , IK , class IP 20, IK 3,

Luminaire colour WHITE

Cover Glass

Operating voltage 220-240V 50-60Hz

Note: All data are typical values. Tolerance of measurements +/-10% System features may change with product improvements due to technical advances.