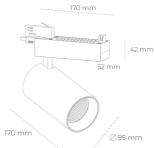

## **LUMINAIRE**

Weight 1.33 [kg]

Protection rating IP , IK , class IP 20, IK 3,

Luminaire colour WHITE

Cover Glass

Operating voltage 220-240V 50-60Hz Note: All data are typical values. Tolerance of measurements +/-10% System features may change with product improvements due to

Track mounted LED spotlight. Aluminium housing. Ceiling base installation possible. Available in white, black and grey. Any

RAL palette colour available on enquiry. Reflector beams available: 15° 30° and 45°. Maximum power is 30W