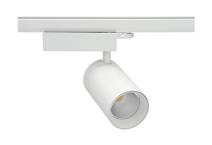

## SPOTLIGHT SNIPER N 840 21W 45° WHITE | ON/OFF

Article number: N015-K0003-RF840-H7-N45-ZA02\_550-S4-###

**Spotlight LED** 

LED COB

Light colour 4000 [K] |

CRI 80

Led chip flux 3122 [lm]

Luminous flux 2497 [lm]

Track mounted LED spotlight. Aluminium housing. Ceiling base installation possible. Available in white, black and grey. Any

RAL palette colour available on enquiry. Reflector beams available: 15° 30° and 45°. Maximum power is 30W