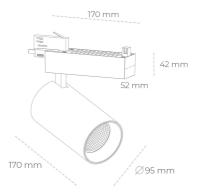

## Spotlight LED

Track mounted LED spotlight. Aluminium housing. Ceiling base installation possible. Available in white, black and grey. Any RAL palette colour available on enquiry. Reflector beams available: 15° 30° and 45°. Maximum power is 30W

## LUMINAIRE

Weight 1,33 [kg]

Protection rating IP , IK , class IP 20, IK 3,

Luminaire colour WHITE

Cover Glass

Operating voltage 220-240V 50-60Hz

Note: All data are typical values. Tolerance of measurements +/-10% System features may change with product improvements due to technical advances.