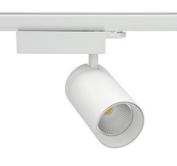

## SPOTLIGHT SNIPER N 840 19W 15° WHITE | ON/OFF

Article number: N015-K0003-RF840-H7-N15-ZA01\_500-S4-###

СОВ

80

4000 [K] |

2839 [lm]

2271 [lm]

19 [W] 120 [lm/W]

#### Spotlight LED

Track mounted LED spotlight. Aluminium housing. Ceiling base installation possible. Available in white, black and grey. Any RAL palette colour available on enquiry. Reflector beams available: 15° 30° and 45°. Maximum power is 30W