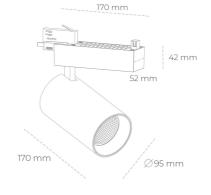

| Weight                            | 1,33 [kg]        |
|-----------------------------------|------------------|
| Protection rating IP , IK , class | IP 20, IK 3,     |
| Luminaire colour                  | WHITE            |
| Cover                             | Glass            |
| Operating voltage                 | 220-240V 50-60Hz |
|                                   |                  |