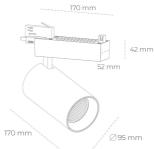

## **LUMINAIRE**

Luminaire colour

Weight 1.33 [kg]

Protection rating IP , IK , class IP 20, IK 3,

Cover Glass

Operating voltage 220-240V 50-

60Hz

WHITE