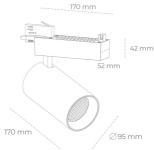

## **LUMINAIRE**

Weight 1.33 [kg]

Protection rating IP, IK, class IP 20, IK 3,

Luminaire colour WHITE

Cover Glass

Operating voltage 60Hz

220-240V 50-