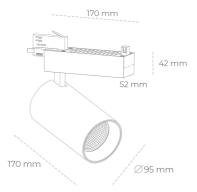

## Spotlight LED

Track mounted LED spotlight. Aluminium housing. Ceiling base installation possible. Available in white, black and grey. Any RAL palette colour available on enquiry. Reflector beams available: 15° 30° and 45°. Maximum power is 30W

## LUMINAIRE

Weight 1,33 [kg]

Protection rating IP , IK , class IP 20, IK 3,

Luminaire colour WHITE

Cover Glass

Operating voltage 220-240V 50-60Hz

Note: All data are typical values. Tolerance of measurements +/-10% System features may change with product improvements due to technical advances.