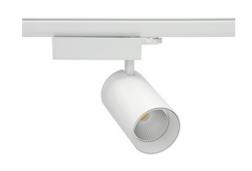

## Spotlight LED

Track mounted LED spotlight. Aluminium housing. Ceiling base installation possible. Available in white, black and grey. Any RAL palette colour available on enquiry. Reflector beams available: 15° 30° and 45°. Maximum power is 30W