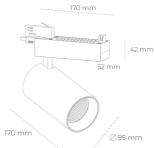

## **LUMINAIRE**

Weight 1.33 [kg]

Protection rating IP , IK , class IP 20, IK 3,

Luminaire colour WHITE

Cover Glass

Operating voltage 220-240V 50-60Hz

## **Spotlight LED**

Track mounted LED spotlight. Aluminium housing. Ceiling base installation possible. Available in white, black and grey. Any RAL palette colour available on enquiry. Reflector beams available: 15° 30° and 45°. Maximum power is 30W