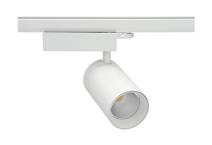

## **Spotlight LED**

Track mounted LED spotlight. Aluminium housing. Ceiling base installation possible. Available in white, black and grey. Any RAL palette colour available on enquiry. Reflector beams available: 15° 30° and 45°. Maximum power is 30W