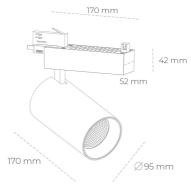

## LUMINAIRE

Weight 1,33 [kg]

Protection rating IP , IK , class IP 20, IK 3,

Luminaire colour WHITE

Cover Glass

Operating voltage 220-240V 50-60Hz

Note: All data are typical values. Tolerance of measurements +/-10% System features may change with product improvements due to technical advances.