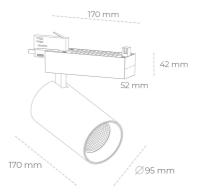

## Spotlight LED

Track mounted LED spotlight. Aluminium housing. Ceiling base installation possible. Available in white, black and grey. Any RAL palette colour available on enquiry. Reflector beams available: 15° 30° and 45°. Maximum power is 30W

## LUMINAIRE

Weight 1,33 [kg]

Protection rating IP , IK , class IP 20, IK 3,

Luminaire colour WHITE

Cover Glass

Operating voltage 220-240V 50-60Hz

Note: All data are typical values. Tolerance of measurements +/-10% System features may change with product improvements due to technical advances.