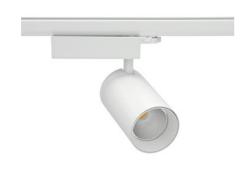

## Spotlight LED

Track mounted LED spotlight. Aluminium housing. Ceiling base installation possible. Available in white, black and grey. Any RAL palette colour available on enquiry. Reflector beams available: 15° 30° and 45°. Maximum power is 30W