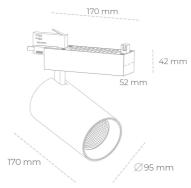

## LUMINAIRE

Weight 1,33 [kg]

Protection rating IP , IK , class IP 20, IK 3,

Luminaire colour WHITE

Cover Glass

Operating voltage 220-240V 50-60Hz

Note: All data are typical values. Tolerance of measurements +/-10% System features may change with product improvements due to technical advances.