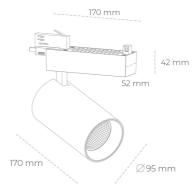

## Spotlight LED

Track mounted LED spotlight. Aluminium housing. Ceiling base installation possible. Available in white, black and grey. Any RAL palette colour available on enquiry. Reflector beams available: 15° 30° and 45°. Maximum power is 30W

## LUMINAIRE

Weight 1,33 [kg]

Protection rating IP , IK , class IP 20, IK 3,

Luminaire colour WHITE

Cover Glass

Operating voltage 220-240V 50-60Hz

Note: All data are typical values. Tolerance of measurements +/-10% System features may change with product improvements due to technical advances.