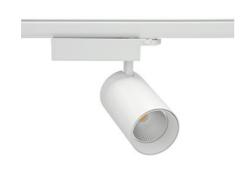

## Spotlight LED

Track mounted LED spotlight. Aluminium housing. Ceiling base installation possible. Available in white, black and grey. Any RAL palette colour available on enquiry. Reflector beams available: 15° 30° and 45°. Maximum power is 30W