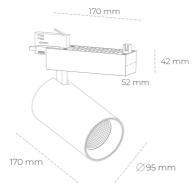

## Spotlight LED

Track mounted LED spotlight. Aluminium housing. Ceiling base installation possible. Available in white, black and grey. Any RAL palette colour available on enquiry. Reflector beams available: 15° 30° and 45°. Maximum power is 30W

## LUMINAIRE

Weight 1,33 [kg]

Protection rating IP , IK , class IP 20, IK 3,

Luminaire colour WHITE

Cover Glass

Operating voltage 220-240V 50-60Hz

Note: All data are typical values. Tolerance of measurements +/-10% System features may change with product improvements due to technical advances.