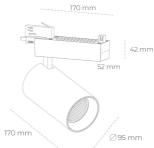

## **LUMINAIRE**

Luminaire colour

Weight 1.33 [kg]

Protection rating IP , IK , class IP 20, IK 3,

Cover Glass

Operating voltage 220-240V 50-

60Hz

WHITE