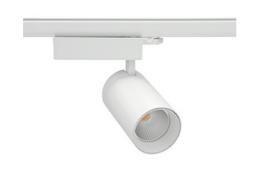

## Spotlight LED

Track mounted LED spotlight. Aluminium housing. Ceiling base installation possible. Available in white, black and grey. Any RAL palette colour available on enquiry. Reflector beams available: 15° 30° and 45°. Maximum power is 30W

## LUMINAIRE

Weight 1,33 [kg]

Protection rating IP , IK , class IP 20, IK 3,

Luminaire colour WHITE

Cover Glass

Operating voltage 220-240V 50-60Hz

Note: All data are typical values. Tolerance of measurements +/-10% System features may change with product improvements due to technical advances.