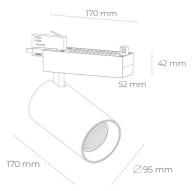

## Spotlight LED

Track mounted LED spotlight. Aluminium housing. Ceiling base installation possible. Available in white, black and grey. Any RAL palette colour available on enquiry. Reflector beams available: 15° 30° and 45°. Maximum power is 30W

## LUMINAIRE

Weight 1,33 [kg]

Protection rating IP , IK , class IP 20, IK 3,

Luminaire colour WHITE

Cover Glass

Operating voltage 220-240V 50-60Hz

Note: All data are typical values. Tolerance of measurements +/-10% System features may change with product improvements due to technical advances.