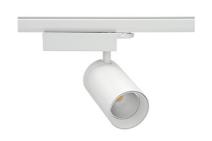

## **Spotlight LED**

Track mounted LED spotlight. Aluminium housing. Ceiling base installation possible. Available in white, black and grey. Any RAL palette colour available on enquiry. Reflector beams available: 15° 30° and 45°. Maximum power is 30W