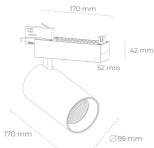

## **Spotlight LED**

Track mounted LED spotlight. Aluminium housing. Ceiling base installation possible. Available in white, black and grey. Any RAL palette colour available on enquiry. Reflector beams available: 15° 30° and 45°. Maximum power is 30W