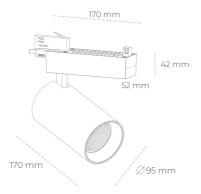

## Spotlight LED

Track mounted LED spotlight. Aluminium housing. Ceiling base installation possible. Available in white, black and grey. Any RAL palette colour available on enquiry. Reflector beams available: 15° 30° and 45°. Maximum power is 30W

## LUMINAIRE

Weight 1,33 [kg]

Protection rating IP, IK, class IP 20, IK 3,

Luminaire colour WHITE

Cover Glass

Operating voltage 220-240V 50-60Hz

Note: All data are typical values. Tolerance of measurements +/-10% System features may change with product improvements due to technical advances.