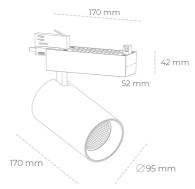

## LUMINAIRE

Weight 1,33 [kg]

Protection rating IP , IK , class IP 20, IK 3,

Luminaire colour WHITE

Cover Glass

Operating voltage 220-240V 50-60Hz

Note: All data are typical values. Tolerance of measurements +/-10% System features may change with product improvements due to technical advances.