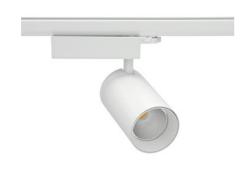

## Spotlight LED

Track mounted LED spotlight. Aluminium housing. Ceiling base installation possible. Available in white, black and grey. Any RAL palette colour available on enquiry. Reflector beams available: 15° 30° and 45°. Maximum power is 30W

## LUMINAIRE

Weight 1,33 [kg]

Protection rating IP , IK , class IP 20, IK 3,

Luminaire colour WHITE

Cover Glass

Operating voltage 220-240V 50-60Hz

Note: All data are typical values. Tolerance of measurements +/-10% System features may change with product improvements due to technical advances.