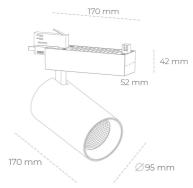

## Spotlight LED

Track mounted LED spotlight. Aluminium housing. Ceiling base installation possible. Available in white, black and grey. Any RAL palette colour available on enquiry. Reflector beams available: 15° 30° and 45°. Maximum power is 30W

## LUMINAIRE

Weight 1,33 [kg]

Protection rating IP , IK , class IP 20, IK 3,

Luminaire colour WHITE

Cover Glass

Operating voltage 220-240V 50-60Hz

Note: All data are typical values. Tolerance of measurements +/-10% System features may change with product improvements due to technical advances.