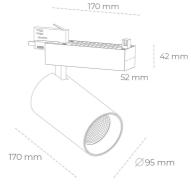

## Spotlight LED

Track mounted LED spotlight. Aluminium housing. Ceiling base installation possible. Available in white, black and grey. Any RAL palette colour available on enquiry. Reflector beams available: 15° 30° and 45°. Maximum power is 30W

Luminaire Efficiency

| Weight                            | 1,33 [kg]        |
|-----------------------------------|------------------|
| Protection rating IP , IK , class | IP 20, IK 3,     |
| Luminaire colour                  | WHITE            |
| Cover                             | Glass            |
| Operating voltage                 | 220-240V 50-60Hz |