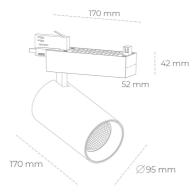

## **LUMINAIRE**

Weight 1,33 [kg] Protection rating IP, IK, class IP 20, IK 3, WHITE Luminaire colour Cover Glass Operating voltage 220-240V 50-60Hz

## **Spotlight LED**

Track mounted LED spotlight. Aluminium housing. Ceiling base installation possible. Available in white, black and grey. Any RAL palette colour available on enquiry. Reflector beams available: 15° 30° and 45°. Maximum power is