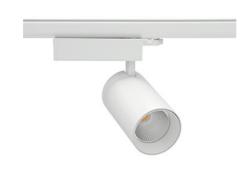

## **Spotlight LED**

Track mounted LED spotlight. Aluminium housing. Ceiling base installation possible. Available in white, black and grey. Any RAL palette colour available on enquiry. Reflector beams available: 15° 30° and 45°. Maximum power is