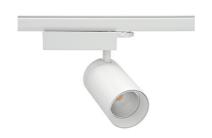

## **Spotlight LED**

Track mounted LED spotlight. Aluminium housing. Ceiling base installation possible. Available in white, black and grey. Any RAL palette colour available on enquiry. Reflector beams available: 15° 30° and 45°. Maximum power is 30W