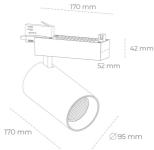

## **LUMINAIRE**

Weight 1.33 [kg]

Protection rating IP , IK , class IP 20, IK 3,

Luminaire colour WHITE

Cover Glass

Operating voltage 220-240V 50-

Note: All data are typical values. Tolerance of measurements +/-10% System features may change with product improvements due to technical advances.