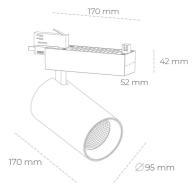

## **LUMINAIRE**

Weight 1,33 [kg] Protection rating IP, IK, class IP 20, IK 3, WHITE Luminaire colour Cover Glass Operating voltage 220-240V 50-60Hz

## **Spotlight LED**

Track mounted LED spotlight. Aluminium housing. Ceiling base installation possible. Available in white, black and grey. Any RAL palette colour available on enquiry. Reflector beams available: 15° 30° and 45°. Maximum power is