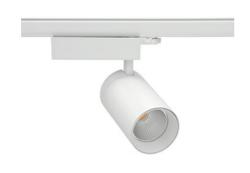

## **Spotlight LED**

Track mounted LED spotlight. Aluminium housing. Ceiling base installation possible. Available in white, black and grey. Any RAL palette colour available on enquiry. Reflector beams available: 15° 30° and 45°. Maximum power is