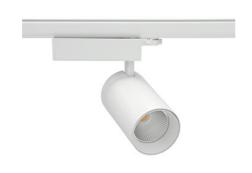

## Spotlight LED

Track mounted LED spotlight. Aluminium housing. Ceiling base installation possible. Available in white, black and grey. Any RAL palette colour available on enquiry. Reflector beams available: 15° 30° and 45°. Maximum power is 30W