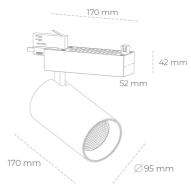

## **LUMINAIRE**

Weight 1,33 [kg]
Protection rating IP , IK , class IP 20, IK 3,
Luminaire colour WHITE
Cover Glass
Operating voltage 220-240V 50-60Hz

## Spotlight LED

Track mounted LED spotlight. Aluminium housing. Ceiling base installation possible. Available in white, black and grey. Any RAL palette colour available on enquiry. Reflector beams available: 15° 30° and 45°. Maximum power is 30W