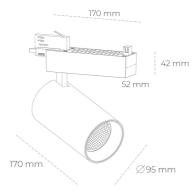

## LUMINAIRE

Weight 1,33 [kg]
Protection rating IP , IK , class IP 20, IK 3,
Luminaire colour WHITE
Cover Glass
Operating voltage 220-240V 50-60Hz

## Spotlight LED

Track mounted LED spotlight. Aluminium housing. Ceiling base installation possible. Available in white, black and grey. Any RAL palette colour available on enquiry. Reflector beams available: 15° 30° and 45°. Maximum power is 30W