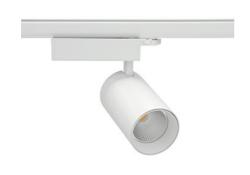

## Spotlight LED

Track mounted LED spotlight. Aluminium housing. Ceiling base installation possible. Available in white, black and grey. Any RAL palette colour available on enquiry. Reflector beams available: 15° 30° and 45°. Maximum power is 30W