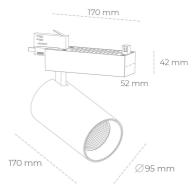

## LUMINAIRE

Weight 1,33 [kg]

Protection rating IP , IK , class IP 20, IK 3,

Luminaire colour WHITE

Cover Glass

Operating voltage 220-240V 50-60Hz

## Spotlight LED

Track mounted LED spotlight. Aluminium housing. Ceiling base installation possible. Available in white, black and grey. Any RAL palette colour available on enquiry. Reflector beams available: 15° 30° and 45°. Maximum power is 30W