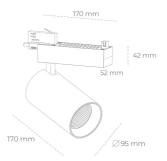

## **LUMINAIRE**

Luminaire Efficiency

Weight 1.33 [kg]

Protection rating IP , IK , class IP 20, IK 3,

Luminaire colour WHITE

Cover Glass

Operating voltage 220-240V 50-

Note: All data are typical values. Tolerance of measurements +/-10% System features may change with product improvements due to technical advances.