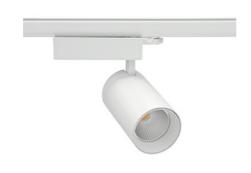

## Spotlight LED

Track mounted LED spotlight. Aluminium housing. Ceiling base installation possible. Available in white, black and grey. Any RAL palette colour available on enquiry. Reflector beams available:  $15^{\circ}$  30° and  $45^{\circ}$ . Maximum power is 30W