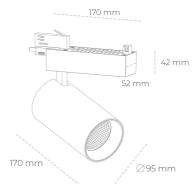

## LUMINAIRE

Weight 1,33 [kg]
Protection rating IP , IK , class IP 20, IK 3,
Luminaire colour WHITE
Cover Glass
Operating voltage 220-240V 50-60Hz

## Spotlight LED

Track mounted LED spotlight. Aluminium housing. Ceiling base installation possible. Available in white, black and grey. Any RAL palette colour available on enquiry. Reflector beams available:  $15^{\circ}$  30° and  $45^{\circ}$ . Maximum power is 30W