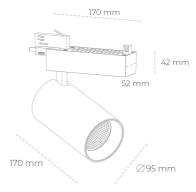

## **LUMINAIRE**

Weight 1,33 [kg]
Protection rating IP , IK , class IP 20, IK 3,
Luminaire colour WHITE
Cover Glass
Operating voltage 220-240V 50-60Hz

## Spotlight LED

Track mounted LED spotlight. Aluminium housing. Ceiling base installation possible. Available in white, black and grey. Any RAL palette colour available on enquiry. Reflector beams available: 15° 30° and 45°. Maximum power is 30W