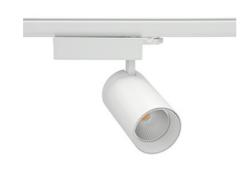

## Spotlight LED

Track mounted LED spotlight. Aluminium housing. Ceiling base installation possible. Available in white, black and grey. Any RAL palette colour available on enquiry. Reflector beams available: 15° 30° and 45°. Maximum power is 30W