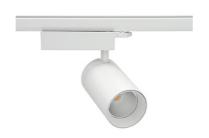

## **Spotlight LED**

Track mounted LED spotlight. Aluminium housing. Ceiling base installation possible. Available in white, black and grey. Any RAL palette colour available on enquiry. Reflector beams available: 15° 30° and 45°. Maximum power is 30W