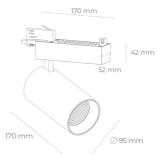

## **LUMINAIRE**

Luminaire Efficiency

Weight 1.33 [kg] Protection rating IP, IK, class IP 20, IK 3, WHITE Luminaire colour Glass Cover Operating voltage 220-240V 50-

Note: All data are typical values. Tolerance of measurements +/-10% System features may change with product improvements due to technical advances.