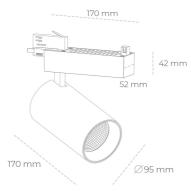

## **LUMINAIRE**

Weight 1,33 [kg] Protection rating IP, IK, class IP 20, IK 3, WHITE Luminaire colour Cover Glass Operating voltage 220-240V 50-60Hz

## **Spotlight LED**

Track mounted LED spotlight. Aluminium housing. Ceiling base installation possible. Available in white, black and grey. Any RAL palette colour available on enquiry. Reflector beams available: 15° 30° and 45°. Maximum power is