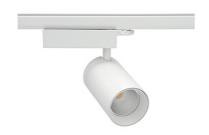

## **Spotlight LED**

Track mounted LED spotlight. Aluminium housing. Ceiling base installation possible. Available in white, black and grey. Any RAL palette colour available on enquiry. Reflector beams available: 15° 30° and 45°. Maximum power is 30W