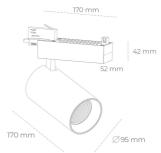

## **LUMINAIRE**Weight

Protection rating IP , IK , class IP 20, IK 3,

Luminaire colour WHITE

Cover Glass

Operating voltage 220-240V 50-60Hz

## **Spotlight LED**

Track mounted LED spotlight. Aluminium housing. Ceiling base installation possible. Available in white, black and grey. Any RAL palette colour available on enquiry. Reflector beams available: 15° 30° and 45°. Maximum power is 30W