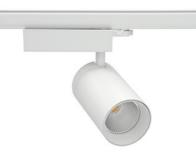

### Spotlight LED

Track mounted LED spotlight. Aluminium housing. Ceiling base installation possible. Available in white, black and grey. Any RAL palette colour available on enquiry. Reflector beams available: 15° 30° and 45°. Maximum power is 30W