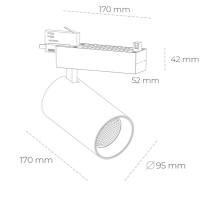

### Spotlight LED

Track mounted LED spotlight. Aluminium housing. Ceiling base installation possible. Available in white, black and grey. Any RAL palette colour available on enquiry. Reflector beams available: 15° 30° and 45°. Maximum power is 30W

Luminaire Efficiency

| Weight                            | 1,33 [kg]        |
|-----------------------------------|------------------|
| Protection rating IP , IK , class | IP 20, IK 3,     |
| Luminaire colour                  | WHITE            |
| Cover                             | Glass            |
| Operating voltage                 | 220-240V 50-60Hz |