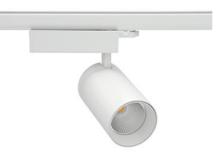

## Spotlight LED

Track mounted LED spotlight. Aluminium housing. Ceiling base installation possible. Available in white, black and grey. Any RAL palette colour available on enquiry. Reflector beams available: 15° 30° and 45°. Maximum power is 30W