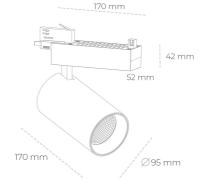

## Spotlight LED

Track mounted LED spotlight. Aluminium housing. Ceiling base installation possible. Available in white, black and grey. Any RAL palette colour available on enquiry. Reflector beams available: 15° 30° and 45°. Maximum power is 30W

## LUMINAIRE

| Weight                            | 1,33 [kg]        |
|-----------------------------------|------------------|
| Protection rating IP , IK , class | IP 20, IK 3,     |
| Luminaire colour                  | WHITE            |
| Cover                             | Glass            |
| Operating voltage                 | 220-240V 50-60Hz |