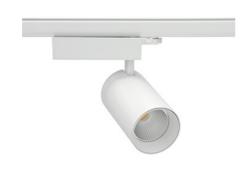

### **Spotlight LED**

Track mounted LED spotlight. Aluminium housing. Ceiling base installation possible. Available in white, black and grey. Any RAL palette colour available on enquiry. Reflector beams available: 15° 30° and 45°. Maximum power is