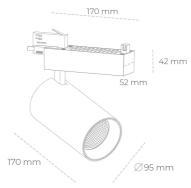

#### **LUMINAIRE**

Weight 1,33 [kg] Protection rating IP, IK, class IP 20, IK 3, Luminaire colour Glass

Cover 220-240V 50-60Hz

Operating voltage

### **Spotlight LED**

Track mounted LED spotlight. Aluminium housing. Ceiling base installation possible. Available in white, black and grey. Any RAL palette colour available on enquiry. Reflector beams available: 15° 30° and 45°. Maximum power is