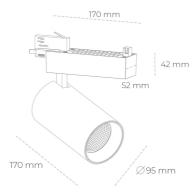

## **LUMINAIRE**

Weight 1,33 [kg] Protection rating IP, IK, class IP 20, IK 3, WHITE Luminaire colour Cover Glass Operating voltage 220-240V 50-60Hz

## **Spotlight LED**

Track mounted LED spotlight. Aluminium housing. Ceiling base installation possible. Available in white, black and grey. Any RAL palette colour available on enquiry. Reflector beams available: 15° 30° and 45°. Maximum power is