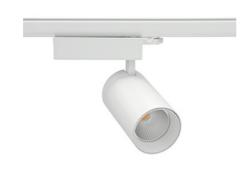

## SPOTLIGHT SNIPER N 930 14W 30° WHITE PREMIUM COLOR ON/OFF

Article number: N015-K0003-PC930-HA-N30-ZA01\_350-S4-###

COB

3000 [K] PREMIUM COLOR Light colour

CRI

90 Led chip flux 1583 [lm] Luminous flux 1266 [lm] System power 14 [W] Luminaire Efficiency 90 [lm/W] Beam angle 30° Controller ON/OFF

## **Spotlight LED**

Track mounted LED spotlight. Aluminium housing. Ceiling base installation possible. Available in white, black and grey. Any RAL palette colour available on enquiry. Reflector beams available: 15° 30° and 45°. Maximum power is