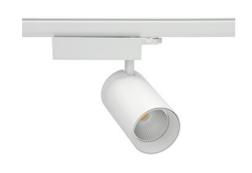

## **Spotlight LED**

Track mounted LED spotlight. Aluminium housing. Ceiling base installation possible. Available in white, black and grey. Any RAL palette colour available on enquiry. Reflector beams available: 15° 30° and 45°. Maximum power is