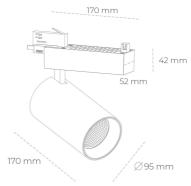

## **LUMINAIRE**

Weight 1,33 [kg] Protection rating IP, IK, class IP 20, IK 3, WHITE Luminaire colour Cover Glass Operating voltage 220-240V 50-60Hz

## **Spotlight LED**

Track mounted LED spotlight. Aluminium housing. Ceiling base installation possible. Available in white, black and grey. Any RAL palette colour available on enquiry. Reflector beams available: 15° 30° and 45°. Maximum power is