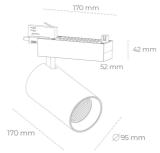

## **LUMINAIRE**

Weight 1.33 [kg]

Protection rating IP , IK , class IP 20, IK 3,

Luminaire colour WHITE

Cover Glass

Operating voltage 220-240V 50-60Hz

Note: All data are typical values. Tolerance of measurements +/-10% System features may change with product improvements due to technical advances.