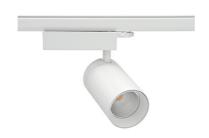

## SPOTLIGHT SNIPER N 930 25W 15° WHITE PREMIUM COLOR ON/OFF

Article number: N015-K0003-PC930-HA-N15-ZA02\_650-S4-###

| LED          | COB                 |
|--------------|---------------------|
| Light colour | 3000 [K]<br>PREMIUM |
| Oni          | COLOR               |

## **Spotlight LED**

Track mounted LED spotlight. Aluminium housing. Ceiling base installation possible. Available in white, black and grey. Any RAL palette colour available on enquiry. Reflector beams available: 15° 30° and 45°. Maximum power is 30W