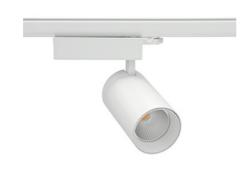

## **Spotlight LED**

Track mounted LED spotlight. Aluminium housing. Ceiling base installation possible. Available in white, black and grey. Any RAL palette colour available on enquiry. Reflector beams available: 15° 30° and 45°. Maximum power is