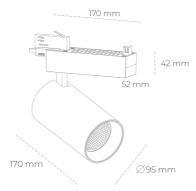

## **LUMINAIRE**

Weight 1,33 [kg] Protection rating IP, IK, class IP 20, IK 3, WHITE Luminaire colour Cover Glass Operating voltage 220-240V 50-60Hz

## **Spotlight LED**

Track mounted LED spotlight. Aluminium housing. Ceiling base installation possible. Available in white, black and grey. Any RAL palette colour available on enquiry. Reflector beams available: 15° 30° and 45°. Maximum power is